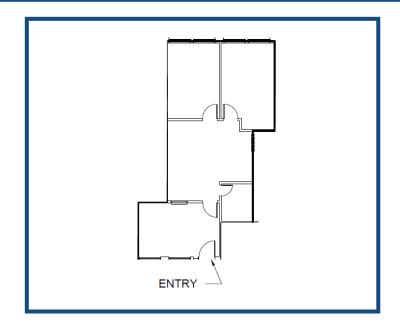

## **Comments:**

Three private offices and an open areas that could serve as a meeting room or reception area.