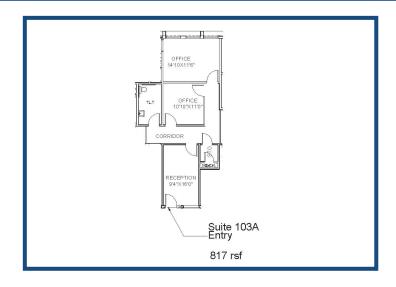

## **Space for Lease Information:**

2200 Veterans Blvd. Kenner, LA 70062

**Suite:** 103 A

**RSF:** 817

## **Comments:**

Office suite with private restroom, reception and 2 private offices.