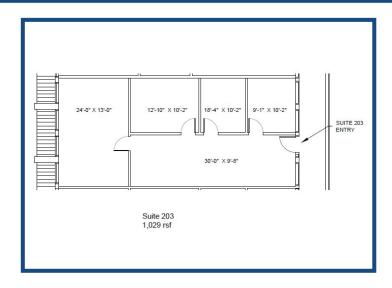

## **Space for Lease Information:**

2200 Veterans Blvd. Kenner, LA 70062

**Suite: 203** 

**RSF:** 1,029

## **Comments:**

Reception plus 4 private offices. One large enough to be used as conference room.