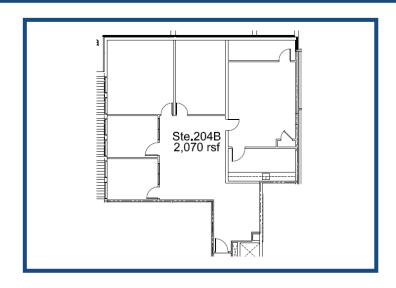

## **Space for Lease Information:**

2200 Veterans Blvd. Kenner, LA 70062

**Suite: 204 B** 

**RSF:** 2,070

## **Comments:**

Corner swuite with reception, large conference room, break-room and 4 private offices.