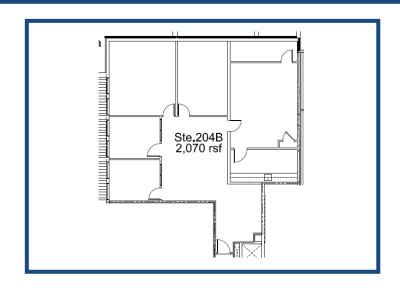

## **Space for Lease Information:**

2200 Veterans Blvd. Kenner, LA 70062

**Suite:** 204 B

**RSF:** 2,070

## **Comments:**

Corner suite with reception, large conference room, break-room and 4 private offices.