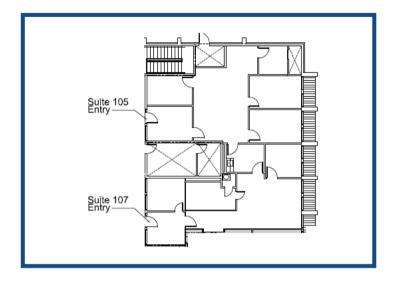

## **Space for Lease Information:**

2200 Veterans Blvd. Kenner, LA 70062

**Suite:** 105/107 **RSF:** 2,279 RSF **Comments:** 

First floor suite with two separate entrances each opening up into an office or reception area. Also included are eleven private offices, and two open areas for a conference/training area or additional work stations and a breakroom and a small room with a private sink. Professional building, located conveniently close to the airport, near long and short term stay hotels, and other amenities. Janitorial service included. Free parking.