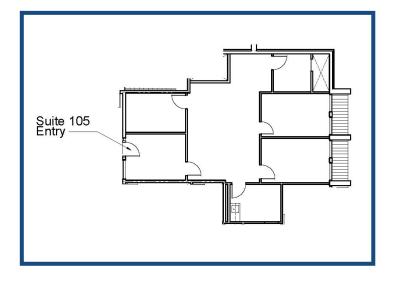

## **Space for Lease Information:**

2200 Veterans Blvd. Kenner, LA 70062

Suite: 105 RSF: 1,323 Comments:

Features 2-3 private offices, a reception area and a large open area for additional work stations or a conference area. The suite also includes a small room with a private sink. Professional building, located conveniently close to the airport, near long and short term stay hotels, and other amenities. Janitorial service included. Free parking.