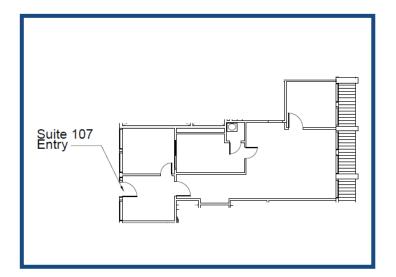

## **Comments:**

Features 2-3 private offices, a reception area and a large open area for additional work stations or a conference area. The suite also includes a small room with a private sink. Professional building, located conveniently close to the airport, near long and short term stay hotels, and other amenities. Janitorial service included. Free parking.