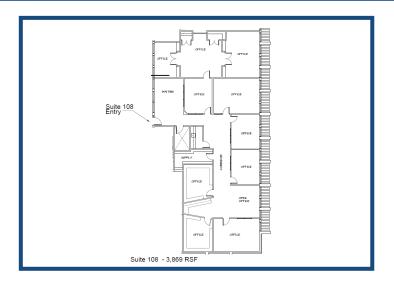

## **Space for Lease Information:**

2200 Veterans Blvd. Kenner, LA 70062

**Suite: 108** 

**RSF:** 3,869

## **Comments:**

1st floor suite with 10 offices, reception area, large supply closet, kitchen and open office or meeting space.