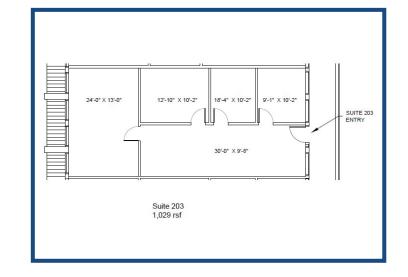

## **Space for Lease Information:**

2200 Veterans Blvd. Kenner, LA 70062

Suite: 203

RSF: 1,029