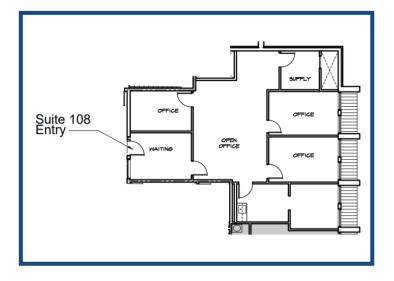

## **Space for Lease Information:**

2200 Veterans Blvd. Kenner, LA 70062

Suite: 108 RSF: 1,446 Comments:

Features 4 private offices, a reception area and a large open area for additional work stations or a conference area. The suite also includes a small room with a private sink. Professional building, located conveniently close to the airport, near long and short term stay hotels, and other amenities. Janitorial service included. Free parking.