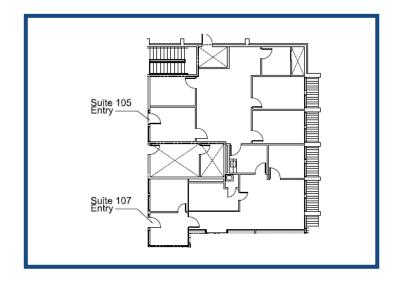

## **Comments:**

First floor suite featuring two separate entrances, eleven private offices, and two open areas. The space also includes a sink and kitchen area.