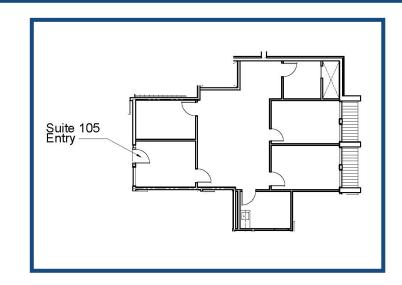

## **Space for Lease Information:**

2200 Veterans Blvd. Kenner, LA 70062

Suite: 105

**RSF:** 1,323

## **Comments:**

This space includes five private offices, a large open area and a separate sink/kitchenette area.