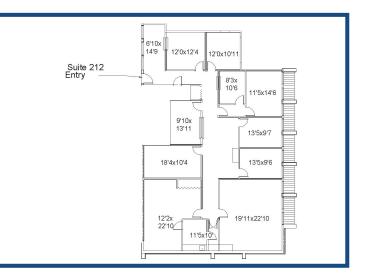

## FOR LEASE

Space for Lease Information:

2200 Veterans Blvd. Kenner, LA 70062

Suite: 212

RSF: 3,236

Comments: Expansive corner office suite featuring multiple offices, perfect for a growing business with multiple team members and departments.