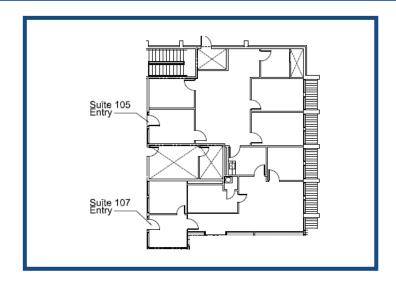

## **Space for Lease Information:**

2200 Veterans Blvd. Kenner, LA 70062

**Suite:** 105/107

**RSF:** 2,279 RSF

## **Comments:**

First floor suite featuring 2 separate entrances, 11 private offices, and 2 open areas. The space also includes a sink and kitchen area.