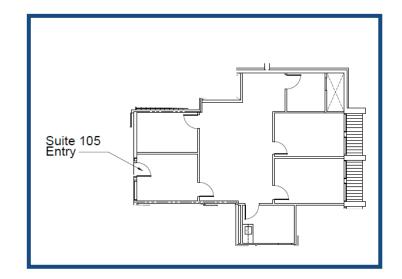

## **Space for Lease Information:**

2200 Veterans Blvd. Kenner, LA 70062

Suite: 105

**RSF:** 1,323

## **Comments:**

This space includes five private offices, a large open area and a separate sink/kitchenette area.