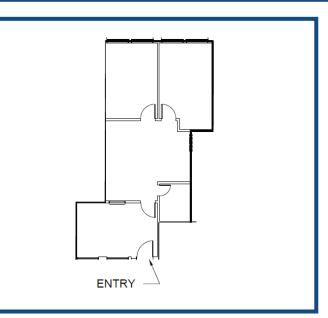

## **Space for Lease Information:**

3925 N. I-10 Service Rd. W. Metairie, LA 70002

**Suite:** 225

**RSF:** 807

**Comments:** Three private offices and an open area that could service as a meeting room or reception area.