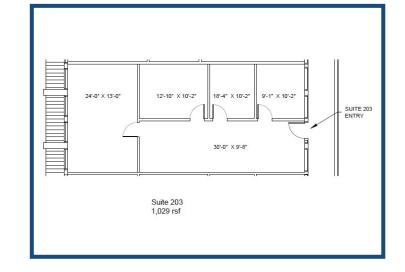

## **Space for Lease Information:**

2200 Veterans Blvd. Kenner, LA 70062

Suite: 203

RSF: 1,029

## **Comments:**

Three private offices with a conference room off of an open lobby. Professional building, conveniently close to the airport, near long and short term hotels, and other amenities. Janitorial service included. Free parking.