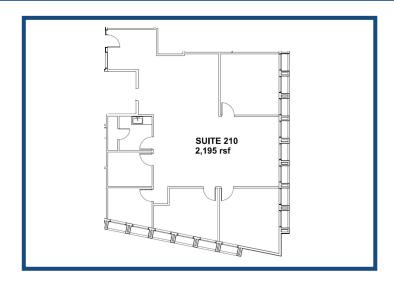

## **Space for Lease Information:**

4300 S. I-10 Service Rd. Metairie, LA 70001

Suite: 210 RSF: 2,195

Comments: Second floor, large office suite with five offices, kitchen, and a large open area for meetings and or team collaboration.