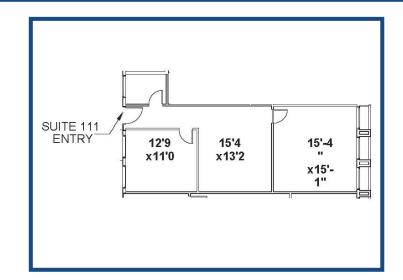

## **Space for Lease Information:**

4300 S. I-10 Service Rd. Metairie, LA 70001

Suite: 111

**RSF:** 829

## **Comments:**

First floor suite with two offices and an open area that could serve as a meeting spot.