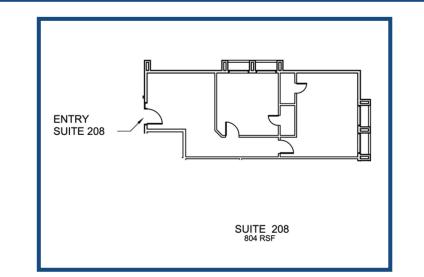

## Space for Lease Information:

4300 S. I-10 Service Rd. Metairie, LA 70001

Suite: 208

RSF: 804

Comments: Corner suite available with a reception or conference room and 2 executive offices each with windows and storage closets. Professional building with an elevator. Janitorial services included and free parking.