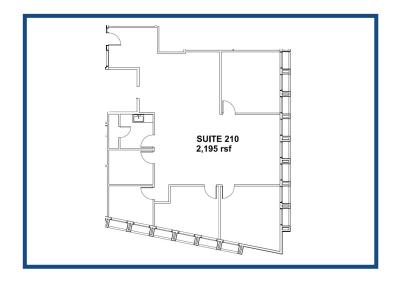

## **Space for Lease Information:**

4300 S. I-10 Service Rd. Metairie, LA 70001

Suite: 210 RSF: 2,195

Comments: Large office suite with five offices and kitchen/breakroom. A large open area could be a reception/waiting area, conference room or for flexible workstations.