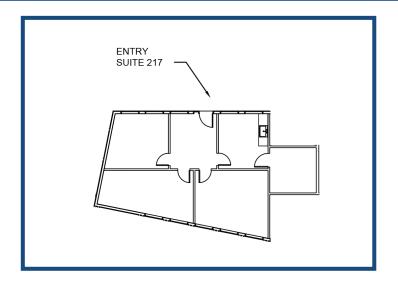

## **Space for Lease Information:**

4300 S. I-10 Service Rd. Metairie, LA 70001

**Suite: 217** 

**RSF:** 549

**Comments:** 

Second floor suite with room for reception, four private offices and a kitchenette.