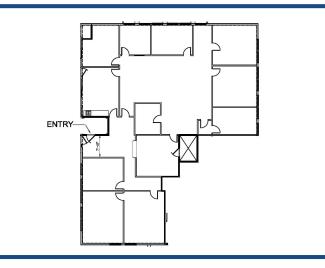

## Space for Lease Information:

3925 N. I-10 Service Rd Metairie, LA 70002

Suite: 117

RSF: 4,156

Comments: First floor expansive suite with kitchen and courtyard, ideal for co-working space and team collaboration.