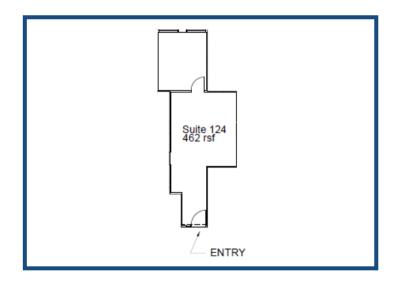

## Space for Lease Information:

3925 N. I-10 Service Rd Metairie, LA 70002

Suite: 124 RSF: 462

Comments: Two room office on the first floor, ideal for 1-2 person businesses, such as an attorney's office, an accounting pace, or a therapist office.