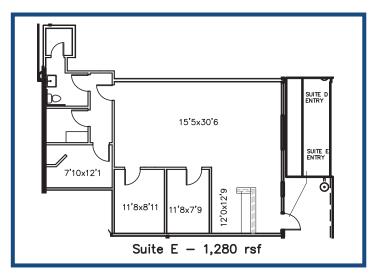

## **Space for Lease Information:**

3440 Division Street Metairie LA 70002

Suite: E

**RSF:** 1,280

**Comments:** Open display area with two dressing rooms in front, storage and restroom in rear.