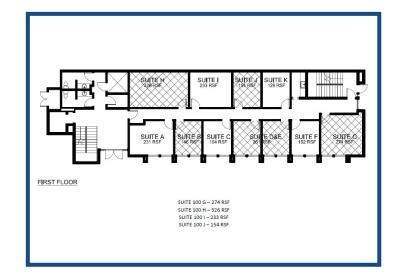

## Space for Lease Information:

3945 N. I-10 Service Rd. Metairie, LA 70001

Suite: H-J RSF: 713

Comments: Combined Suites. Suite 100 H plus Suite 100 I and Suite 100 J at 713 R.S.F. 12 month minimum lease term. Qualified tenant.