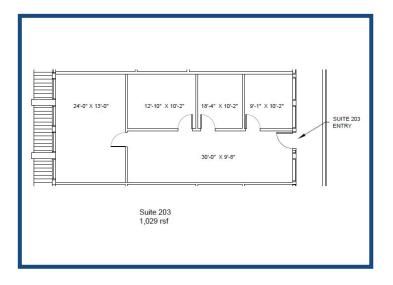

## **Space for Lease Information:**

2200 Veterans Blvd. Kenner, LA 70062

**Suite:** 203 **RSF:** 1,029

## **Comments:**

Three private offices with a conference room off of an open lobby. Professional building, conveniently close to the airport, near long and short term hotels, and other amenities. Janitorial service included. Free parking.