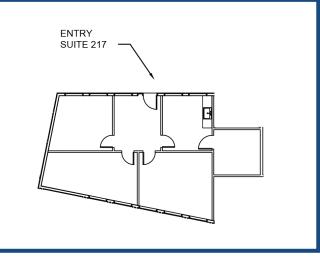

## Space for Lease Information:

4300 S. I-10 Service Rd. Metairie, LA 70001

Suite: 217

**RSF:** 1,045

## **Comments:**

Second floor suite with room for reception, four private offices and a kitchenette.