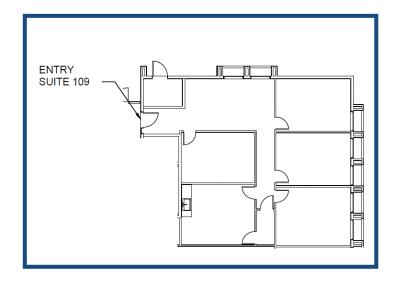

## **Space for Lease Information:**

4300 S. I-10 Service Rd. Metairie, LA 70001

**Suite:** 109 **RSF:** 1,413

**Comments:**Suite with 5 offices and open area that can be used for

reception.