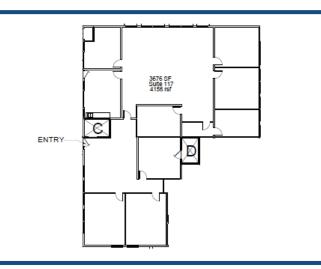

## Space for Lease Information:

3925 N. I-10 Service Rd Metairie, LA 70002

Suite: 117

RSF: 4,156

Comments: First floor expansive suite full of natural light with kitchen and private courtyard with separate entrance. Ideal for co-working space and team collaboration. Renovated! New carpet, paint and new kitchen, too!