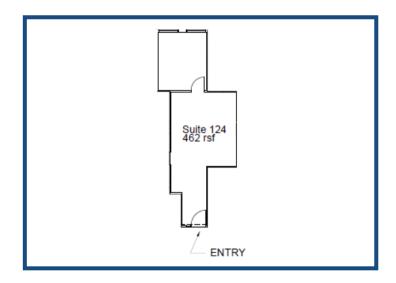

## Space for Lease Information:

3925 N. I-10 Service Rd Metairie, LA 70002

Suite: 124 RSF: 462

Comments: Two room office on the first floor, ideal for 1-2 person businesses, such as an attorney's office, an accounting space, or a therapist office.