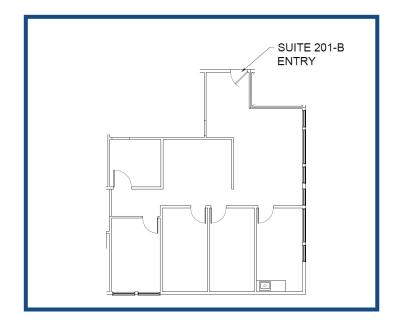

## **Comments:**

Second floor suite with four offices, kitchenette, and two open areas that could be meeting or reception spaces.