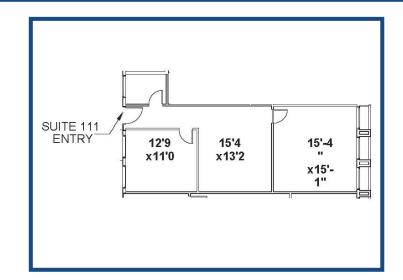

## Space for Lease Information:

4300 S. I-10 Service Rd. Metairie, LA 70001

Suite: 111

**RSF:** 829

## **Comments:**

First floor suite with two offices and an open area that could serve as a meeting spot.