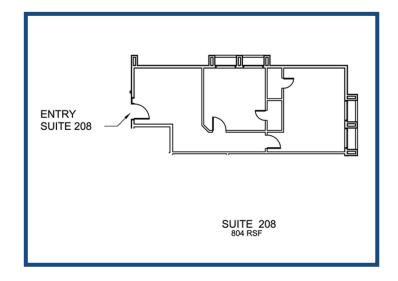

## **Space for Lease Information:**

4300 S. I-10 Service Rd. Metairie, LA 70001

Suite: 208 RSF: 804

Comments: Corner suite available with a reception or conference room and 2 executive offices each with windows and storage closets. Professional building with an elevator. Janitorial services included and free parking.