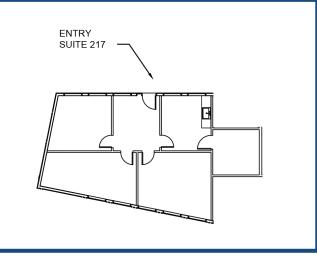

## Space for Lease Information:

4300 S. I-10 Service Rd. Metairie, LA 70001

Suite: 217

**RSF:** 1,045

## **Comments:**

Second floor suite with room for reception, four private offices and a kitchenette.