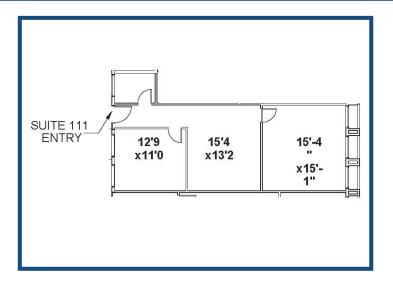

## **Space for Lease Information:**

4300 S. I-10 Service Rd. Metairie, LA 70001

**Suite:** 111 **RSF:** 829

## **Comments:**

First floor suite with two offices and an open area that could serve as a conference room, a waiting area or for additional work stations. Large storage or IT room. Professional building with an elevator. Janitorial services included and free parking.