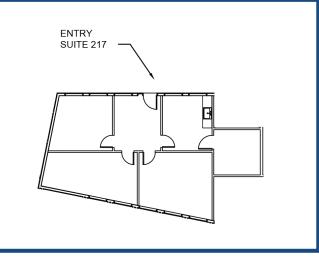

## Space for Lease Information:

4300 S. I-10 Service Rd. Metairie, LA 70001

Suite: 217

**RSF:** 1,045

## **Comments:**

Second floor suite with room for reception, four private offices and a kitchenette.