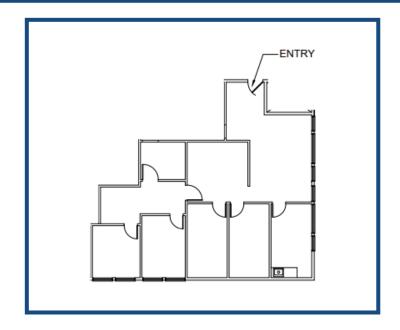

## **Space for Lease Information:**

3925 N. I-10 Service Rd. W. Metairie, LA 70002

**Suite: 201 B** 

**RSF:** 1,432

## **Comments:**

Second floor suite with four offices, kitchenette, and two open areas that could be meeting or reception spaces.