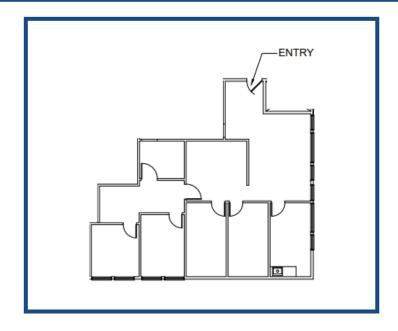

## **Space for Lease Information:**

3925 N. I-10 Service Rd. W. Metairie, LA 70002

**Suite: 201 B** 

**RSF:** 1,432

## **Comments:**

Second floor suite with four offices, kitchenette, and two open areas that could be meeting or reception spaces.