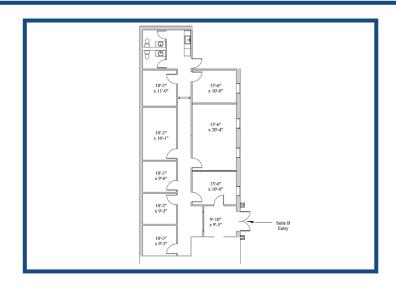

## **Space for Lease Information:**

4641 Fairfield St. Metairie, LA 70006

**Suite:** B **RSF:** 1,949

**Comments:**Reception, conference room, seven offices, kitchen,

and restrooms.