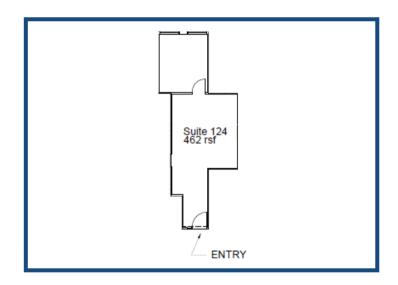

## Space for Lease Information:

3925 N. I-10 Service Rd Metairie, LA 70002

Suite: 124 RSF: 462

Comments: Two room office on the first floor, ideal for 1-2 person businesses, such as an attorney's office, an accounting pace, or a therapist office.