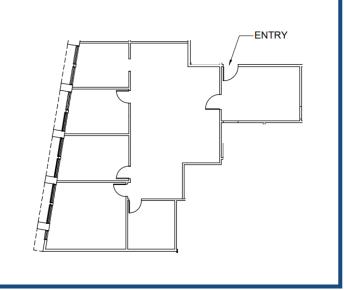

## FOR LEASE

Space for Lease Information:

3925 N. I-10 Service Rd. W. Metairie, LA 70002

Suite: 201 C

RSF: 1,765 (Proposed)

Comments: This office space has a reception area, central work area, and five private offices.