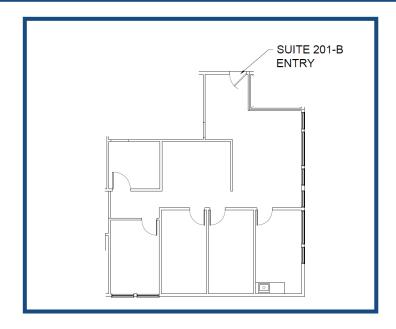

## **Space for Lease Information:**

3925 N. I-10 Service Rd. W. Metairie, LA 70002

**Suite:** 201 B

RSF: 1,258 (Proposed)

## **Comments:**

Second floor suite with four offices, kitchenette, and two open areas that could be meeting or reception spaces.