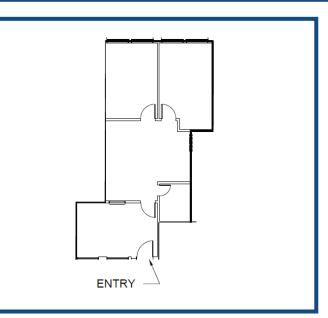

## **Space for Lease Information:**

3925 N. I-10 Service Rd. W. Metairie, LA 70002

**Suite:** 225

**RSF:** 807

**Comments:** Three private offices and an open areas that could serve as a meeting room or reception area.