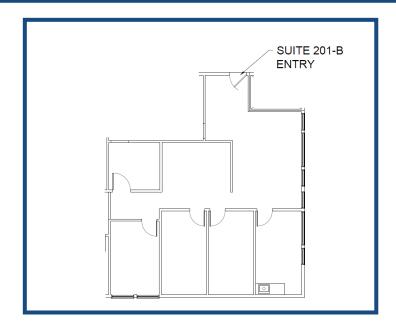

## **Space for Lease Information:**

3925 N. I-10 Service Rd. W. Metairie, LA 70002

**Suite:** 201 B

RSF: 1,258 (Proposed)

## **Comments:**

Second floor suite with four offices, kitchenette, and two open areas that could be meeting or reception spaces.