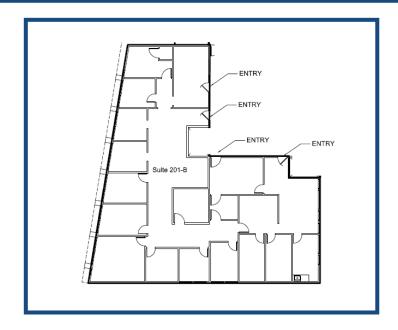

## **Space for Lease Information:**

3925 N. I-10 Service Rd. W. Metairie, LA 70002

**Suite:** 201 B/C

**RSF:** 4,135

## **Comments:**

Second floor suite with 14 offices, a conference room, kitchen and 4 private entrances.