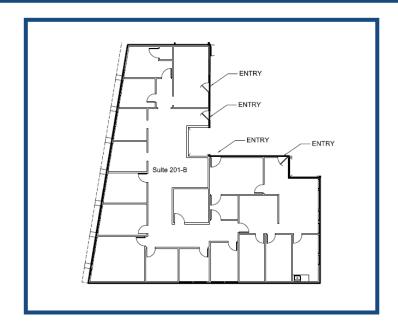

## **Space for Lease Information:**

3925 N. I-10 Service Rd. W. Metairie, LA 70002

**Suite:** 201 B/C/D/E

**RSF:** 4,135

## **Comments:**

Second floor suite with 14 offices, a conference room, kitchen and 4 private entrances.