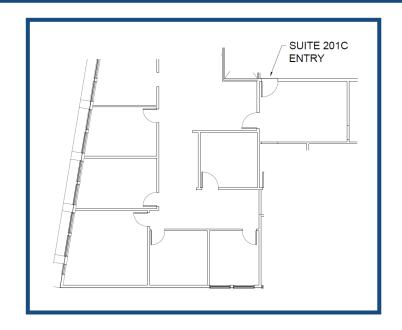

## **Space for Lease Information:**

3925 N. I-10 Service Rd. W. Metairie, LA 70002

**Suite:** 201 C

RSF: 1,932 (Proposed)

## **Comments:**

Second floor suite with 7 private offices and separate reception area.