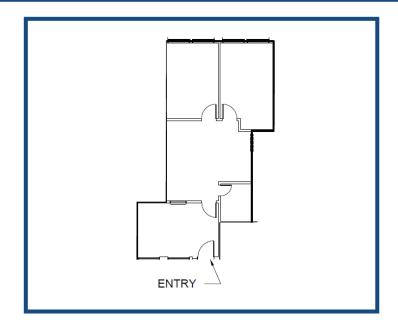

## **Space for Lease Information:**

3925 N. I-10 Service Rd. W. Metairie, LA 70002

**Suite: 225** 

**RSF:** 807

## Comments:

Three private offices and an open areas that could serve as a meeting room or reception area.